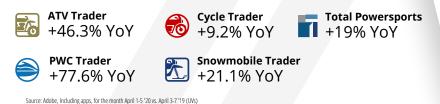

# TRAFFIC

March 2020 has been an incredible month for the powersports industry. Our powersports marketplaces broke a record for the month with 4.17 Million unique visitors, and we also saw the largest visits to lead conversion rate in the last 30 days on Thursday and Friday of last week.